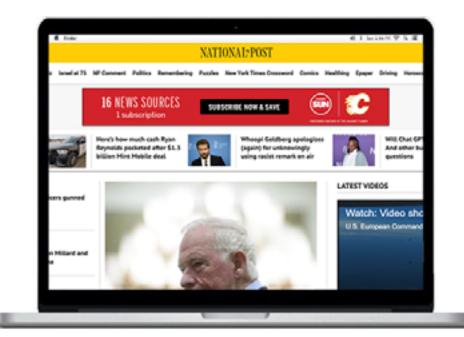

# MULTI-UNIT SKIN (MUS)

#### **DETAILS:**

- A high-impact rich media ad product that wraps the entire webpage, capable of offering animated graphics, video, and a variety of other features.
- Built custom by Postmedia's Creative Services team to include a top banner, left & right panels, and a responsive background, all served together in a single ad unit.
- Booked to accompany other standard display sizes (leaderboards, billboards, tall blocks, and big boxes) to create a fully branded page takeover experience.
- Standard reporting metrics (impressions, clicks, CTR%) available.

#### **CREATIVE REQUIREMENTS:**

- Creative for this ad call must be built by Postmedia's internal team. We are unable to accept any client provided camera ready assets.
- For clients requiring both display ad and multi unit skin creative, clients should provide all assets (logos, images, CTAs, URLs, etc.) as per the standard creative brief.
- For clients with existing camera ready creative, clients should provide the individual assets used in their display ads. The creative team will repurpose these assets into the multi unit skin to create a cohesive design.
- Third-party impressions and click-tracking URLs can be used.