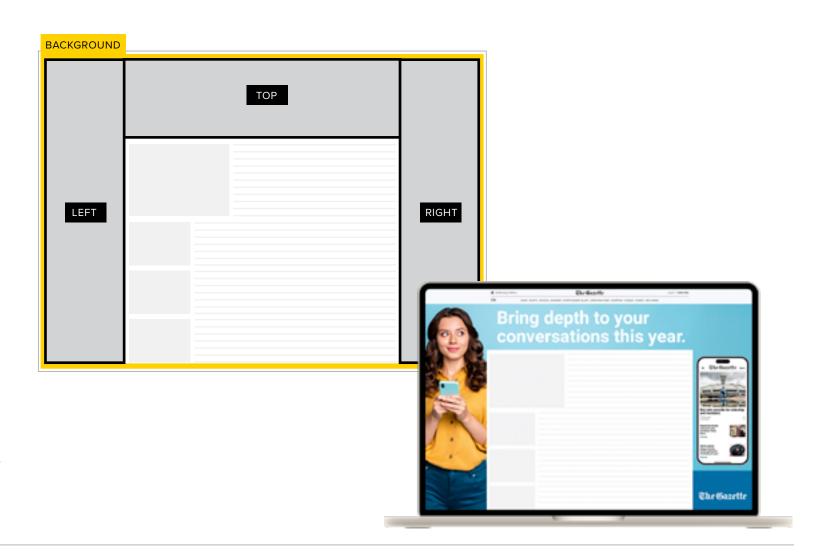

# **EBLAST** 600x400 PIXELS

On average, the top 600px by 400px are immediately viewable. This area should be utilized for showing attention-grabbing headers and/or hero images. Headline text is allowed but should only cover 20% of the full image area. 600px wide or 598px if a 1px border is present on either side

#### **HEADLINE WITHIN VIEWABLE AREA**

MAIN IMAGE WITHIN VIEWABLE AREA