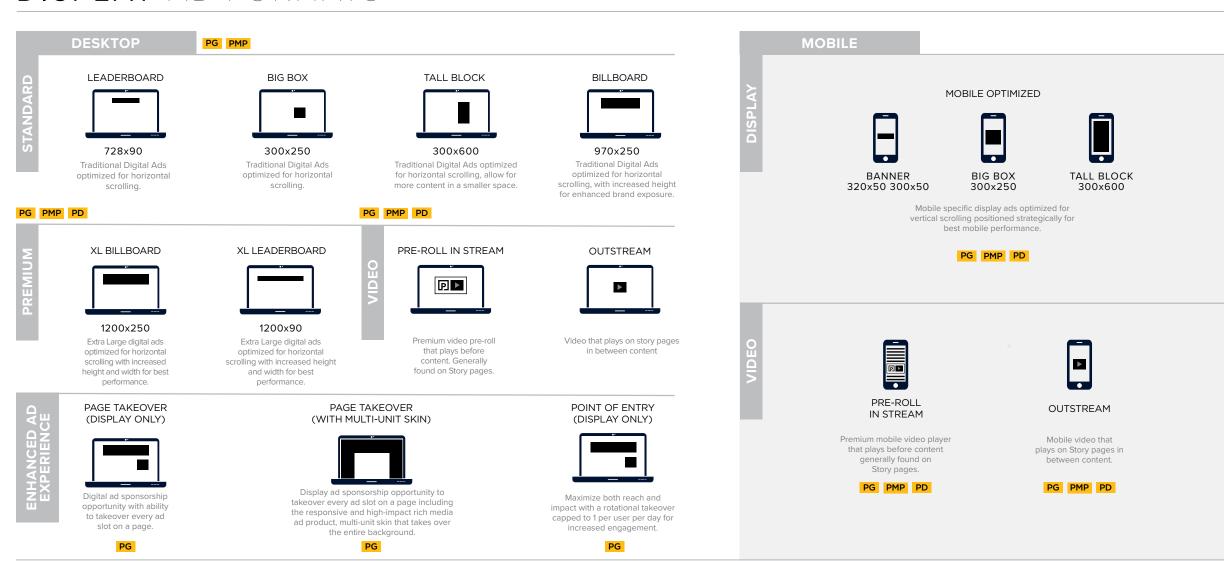

# P POSTMEDIA The Bazette

# DIGITAL

Postmedia offers a wide variety of digital desktop, mobile and tablet ad formats for premium exposure of advertiser messaging across our brands.

# DISPLAY AD FORMATS





# CONTENT AD FORMATS

# DESKTOP

#### CONTENT AD

#### 675x140

In-feed ad with a similar look and feel of traditional editorial placements. Used to drive audiences to custom content on the Postmedia network as part of our content packages.





#### RESOURCE CENTRE

#### 990x160

Horizontal carousel ad located within the content well that features up to 8 links (images and headlines) to content on the advertiser's website.

#### CONTENT MODULE

#### 990x160

Horizontal carousel ad located within the content well that features up to 8 links (images and headlines) to custom content on the Postmedia network.

#### COBRAND

#### 300x250

Display ad that features both advertiser and Postmedia logos as well as a scrollable feed of custom content, including headlines and images.

# MOBILE